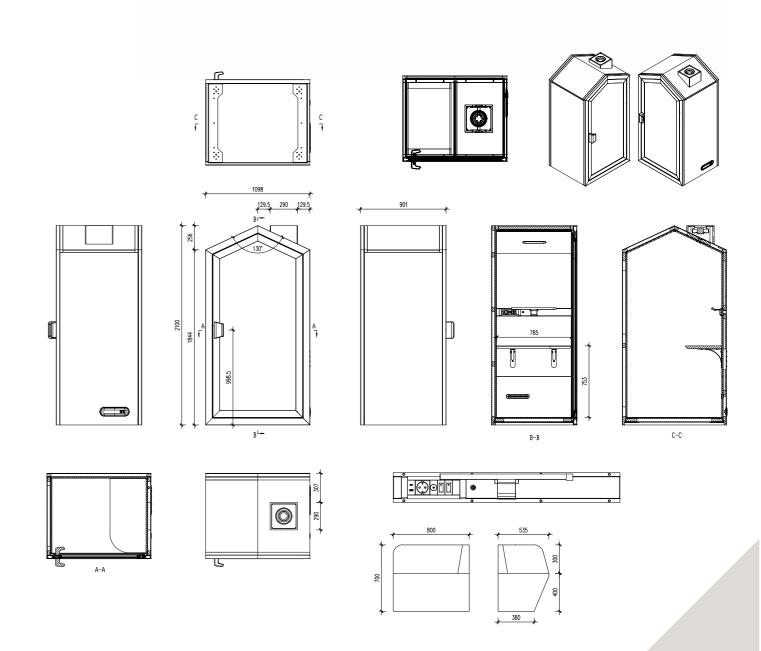

#### Specification size

[External] W1100\*D900\*H2100MM [Internal] W990\*D800\*H1950MM [Weight] 200KG [Weight capacity] 100KG