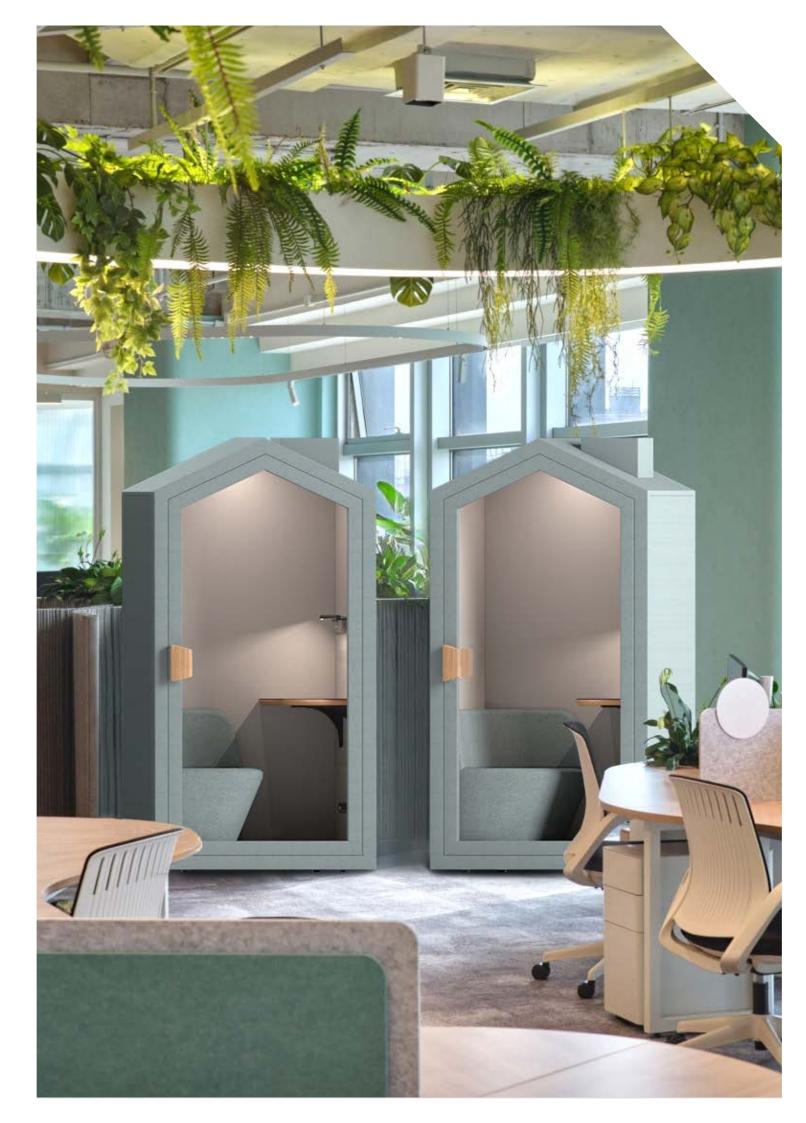

## The Beach Hut

The new pod from Haiken

## Personal Focus Space

Optimised for reading, working, studying or hobbies.

Be focused.

Environments characterized by chaos and interruptions often lack focus, leading to diminished productivity and creativity.

# Haiken The Beach Hut

Discover The Beach Hut Pod from Haiken