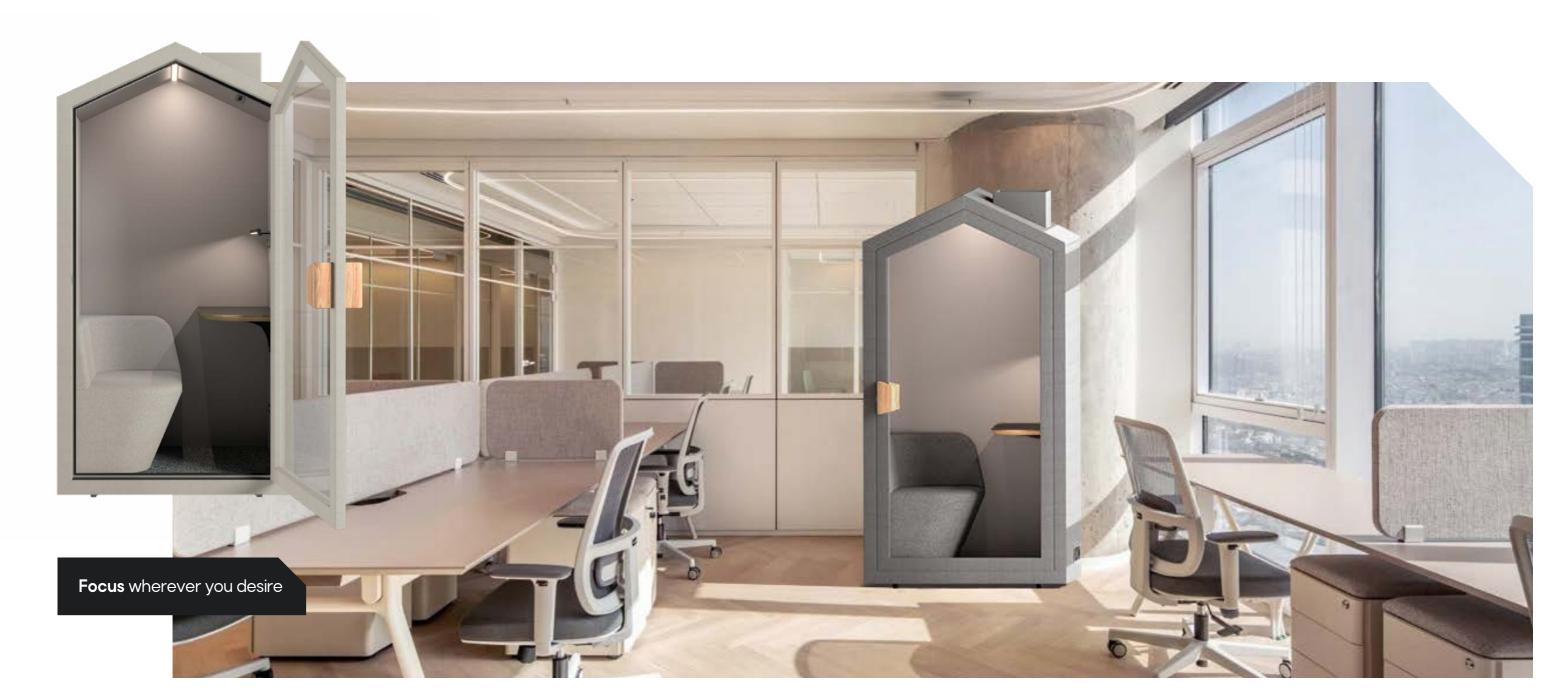

## Personal Focus Space

Optimised for reading, working, studying or hobbies.

Be focused.

Environments characterized by chaos and interruptions often lack focus, leading to diminished productivity and creativity.

A dedicated space for focus, offering a serene and comfortable environment, tackles these issues efficiently. STC 25dB (±3dB) & RTO.25s (±0.1s)

## Easy to Install

Every aspect is taken into account with The Beach Hut Pod, including top notch acoustic technology, versatility, and safety features.

Each element is carefully though out to enhance the looks of your environment.