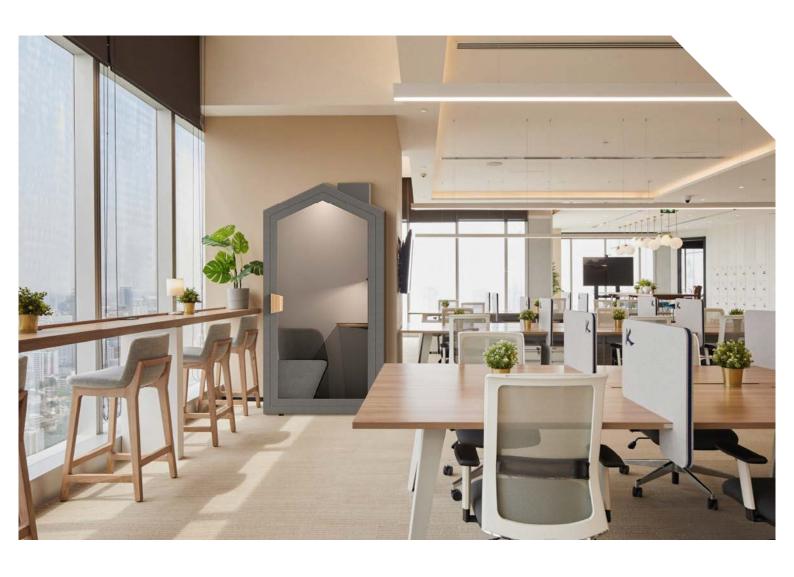

## The Beach Hut

The new pod from Haiken

## Personal Focus Space

Optimised for reading, working, studying or hobbies.

Be focused.

Environments characterized by chaos and interruptions often lack focus, leading to diminished productivity and creativity.

A dedicated space for focus, offering a serene and comfortable environment, tackles these issues efficiently. STC 25dB (±3dB) & RTO.25s (±0.1s)