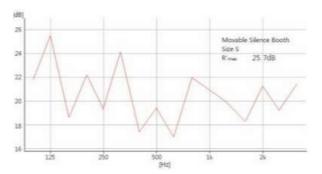

## Haiken

Introducing

## The Beach Hut

The new pod from Haiken



## Personal Focus Space

Optimised for reading, working, studying or hobbies.

Be focused.



Environments characterized by chaos and interruptions often lack focus, leading to diminished productivity and creativity.

A dedicated space for focus, offering a serene and comfortable environment, tackles these issues efficiently. STC 25dB (±3dB) & RTO.25s (±0.1s)

### **Acoustic Index**

Maintaining a quiet environment that is made for concentration, learning, thinking and reading is vital for progress in stressful situations.

#### Speech Intelligibility



#### Frequency Response



#### **Reverberation Time Test**



#### Sound Insulation Test



# Environmentally Friendly

The Beach Hut is a sustainable office pod made from 99% recycled materials and 100% recyclable content, offering an ecofriendly workspace solution with minimal environmental impact.





## **Flexibility**

The Beach Hut Pod can be easily relocated within minutes.

By adjusting the levelling legs, the castors can seamlessly take over and transport The Beach Hut Pod to any desired location.

The castors are attached securely to the steel base panel, capable of supporting up to 100kg.

## Easy to Install

Every aspect is taken into account with The Beach Hut Pod, including top notch acoustic technology, versatility, and safety features.

Each element is carefully though out to enhance the looks of your environment.

In addition, the