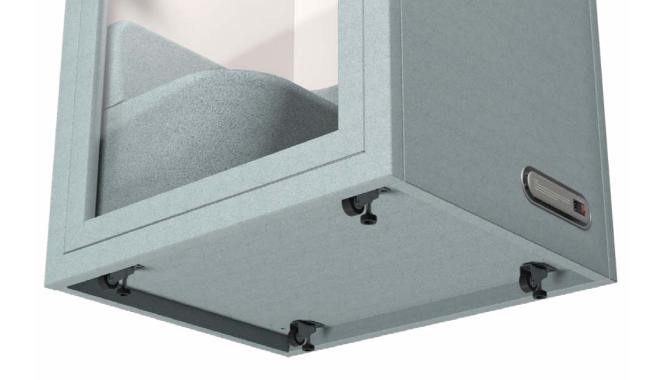

## **Flexibility**

The Beach Hut Pod can be easily relocated within minutes.

By adjusting the levelling legs, the castors can seamlessly take over and transport The Beach Hut Pod to any desired location.

The castors are attached securely to the steel base panel, capable of supporting up to 100kg.