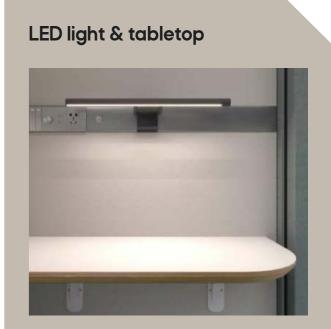

#### Lighting

4000K (150Lx) Daylight LED lighting brightness adjustable.

#### Desk

Multi-layer solid wood board desktop (desktop height can adjust 700 to 750mm from the base panel), desktop size W760\*380\*30mm.

#### **Power socket**

The number of sockets in The Beach Hut Pod can meet daily usage needs (one UK power socket and one USB-A/USB-C).