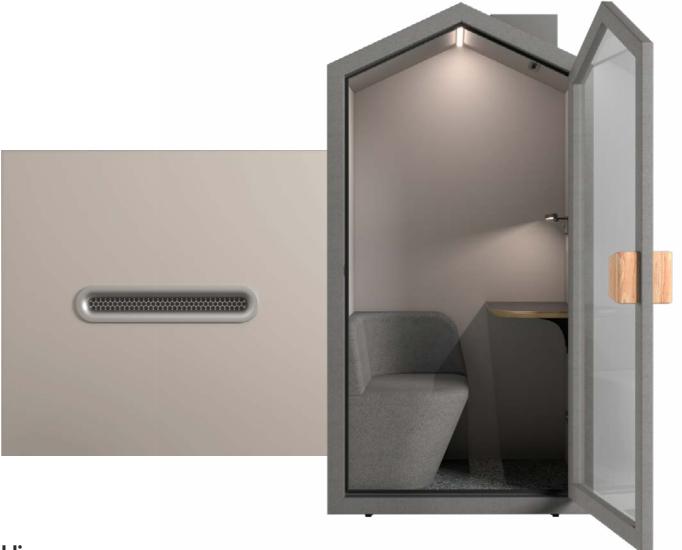

#### Ventilation volume

30m<sup>3</sup> of fresh air circulated every hour, equipped with Turbo fresh air system.

## **Pod Furniture**

Equipped with all the essentials, including a soft couch, sturdy tabletop, bright LED lamp, powerful power socket, and built in ventilation, The Beach Hut Pod contains everything you need.