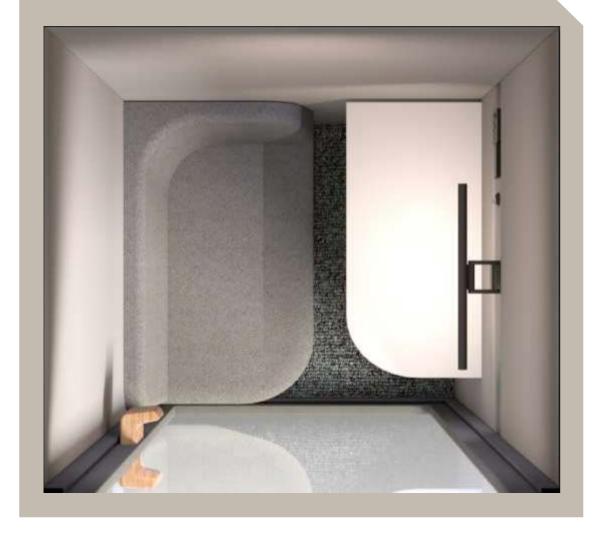

#### **Ariel view**

#### Specification size

[External] W1100\*D900\*H2100MM [Internal] W990\*D800\*H1950MM [Weight] 200KG [Weight capacity] 100KG