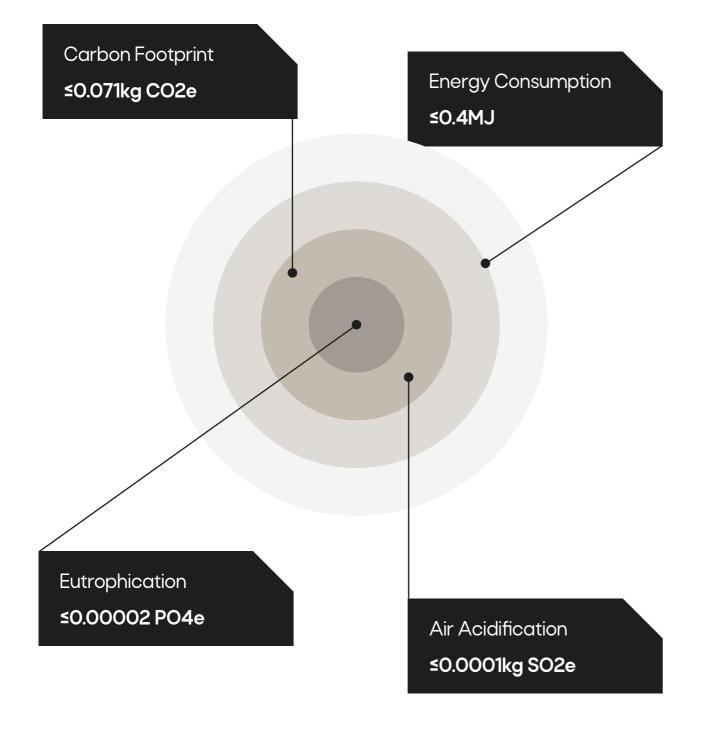

# Environmentally Friendly

The Beach Hut is a sustainable office pod made from 99% recycled materials and 100% recyclable content, offering an ecofriendly workspace solution with minimal environmental impact.