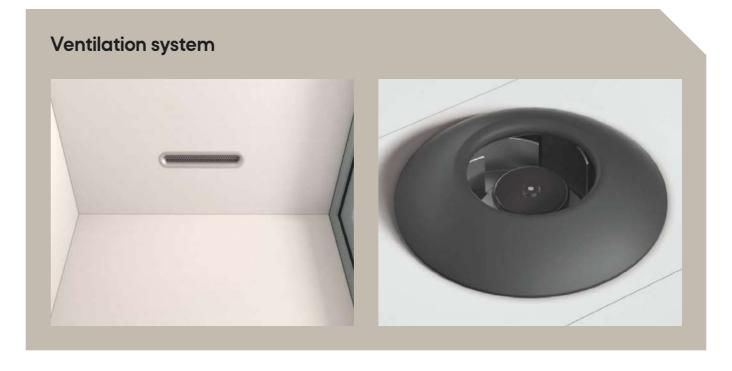

#### Ventilation volume

30m<sup>3</sup> of fresh air circulated every hour, equipped with Turbo fresh air system.