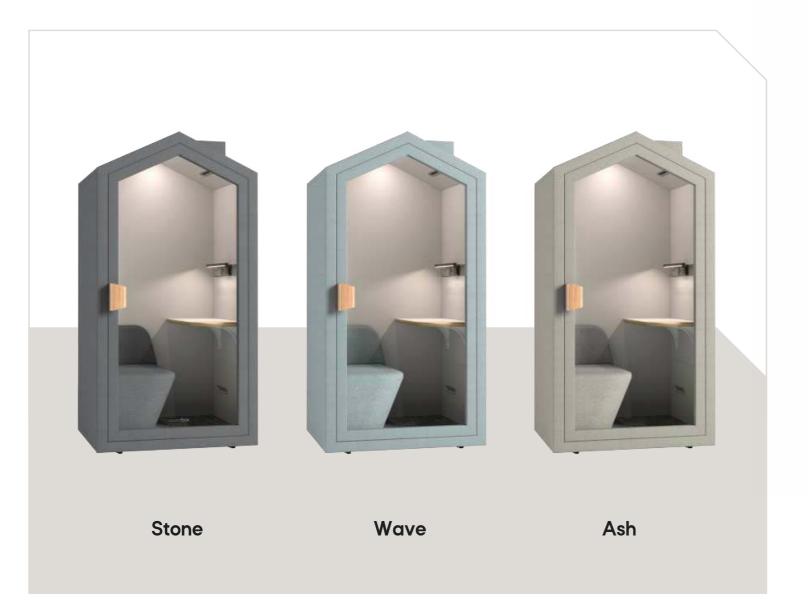

# **Colour Options**

Using beach themed colours ensures a smooth and stylish transition of The Beach Hut Pod into various types of environemnts.

Haiken.com

+44 (0) 203 873 1057 sales@haiken.com 121-131 Rosebery Avenue, Clerkenwell, London, EC18 4RF