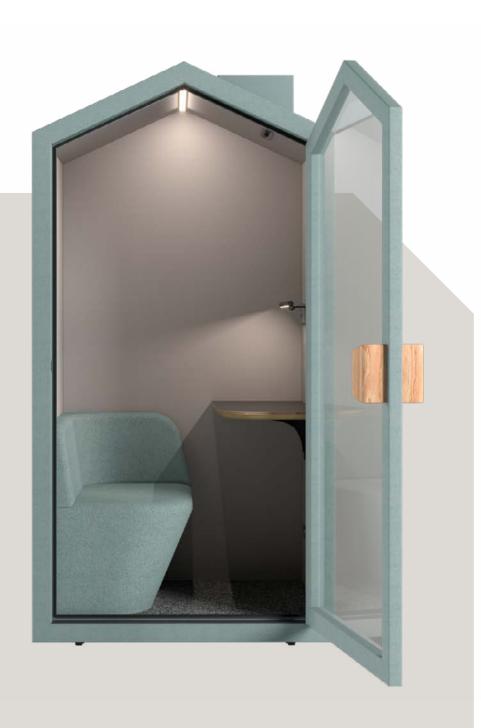

## **Pod Furniture**

Equipped with all the essentials, including a soft couch, sturdy tabletop, bright LED lamp, powerful power socket, and built in ventilation, The Beach Hut Pod contains everything you need.

#### Door

6063-T5 aviation aluminium frame, 3mm + 3mm super white laminated acoustic glass.