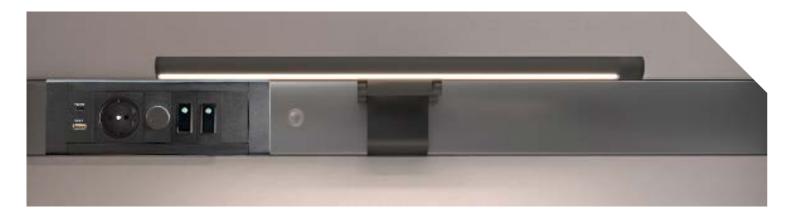

#### Lighting

4000K (150Lx) Daylight LED lighting brightness adjustable.

#### **Power socket**

The number of sockets in The Beach Hut Pod can meet daily usage needs (one UK power socket and one USB-A/USB-C).